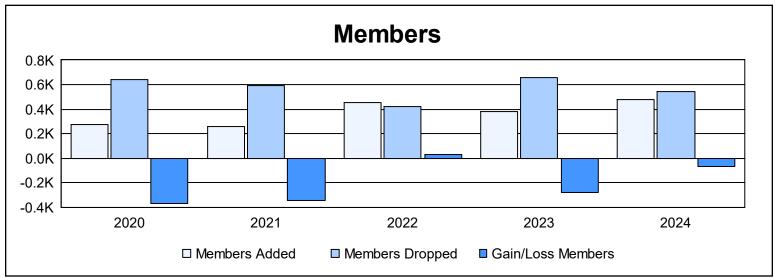

District 334 A

As of June 2024 Cumulative

| Year      | New<br>Clubs | Dropped<br>Clubs | Gain/<br>Loss<br>Clubs | New<br>Members | Charter<br>Members | Reinstate<br>Members | Transfer<br>Members | Total<br>Member<br>Added | Total<br>Members<br>Dropped | Gain/<br>Loss<br>Members |
|-----------|--------------|------------------|------------------------|----------------|--------------------|----------------------|---------------------|--------------------------|-----------------------------|--------------------------|
| 2019-2020 | 0            | 1                | -1                     | 252            | 0                  | 11                   | 13                  | 276                      | 642                         | -366                     |
| 2020-2021 | 0            | 4                | -4                     | 241            | 1                  | 6                    | 7                   | 255                      | 596                         | -341                     |
| 2021-2022 | 0            | 2                | -2                     | 432            | 4                  | 3                    | 18                  | 457                      | 425                         | 32                       |
| 2022-2023 | 1            | 4                | -3                     | 321            | 41                 | 6                    | 14                  | 382                      | 659                         | -277                     |
| 2023-2024 | 1            | 1                | 0                      | 439            | 22                 | 10                   | 6                   | 477                      | 547                         | -70                      |
| Average   | 0            | 2                | -2                     | 337            | 14                 | 7                    | 12                  | 369                      | 574                         | -204                     |