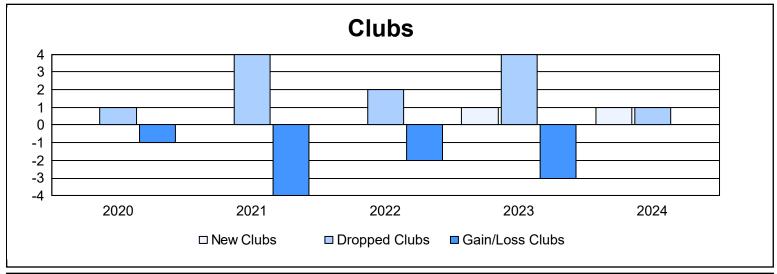

District 334 A

As of June 2024 Cumulative

| Year      | New<br>Clubs | Dropped<br>Clubs | Gain/<br>Loss<br>Clubs | New<br>Members | Charter<br>Members | Reinstate<br>Members | Transfer<br>Members | Total<br>Member<br>Added | Total<br>Members<br>Dropped | Gain/<br>Loss<br>Members |
|-----------|--------------|------------------|------------------------|----------------|--------------------|----------------------|---------------------|--------------------------|-----------------------------|--------------------------|
| 2019-2020 | 0            | 1                | -1                     | 252            | 0                  | 11                   | 13                  | 276                      | 642                         | -366                     |
| 2020-2021 | 0            | 4                | -4                     | 241            | 1                  | 6                    | 7                   | 255                      | 596                         | -341                     |
| 2021-2022 | 0            | 2                | -2                     | 432            | 4                  | 3                    | 18                  | 457                      | 425                         | 32                       |
| 2022-2023 | 1            | 4                | -3                     | 321            | 41                 | 6                    | 14                  | 382                      | 659                         | -277                     |
| 2023-2024 | 1            | 1                | 0                      | 439            | 22                 | 10                   | 6                   | 477                      | 547                         | -70                      |
| Average   | 0            | 2                | -2                     | 337            | 14                 | 7                    | 12                  | 369                      | 574                         | -204                     |